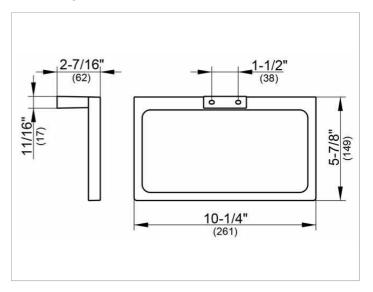

### **DRAWING**

### **SPECIFICATIONS**

KEUCO EDITION 11 11121010000 towel ring chromed towel ring in formal design and clear geometric shapes Width 261 mm Depth: 62 mm, delivery with corrosion resistant mounting hardware