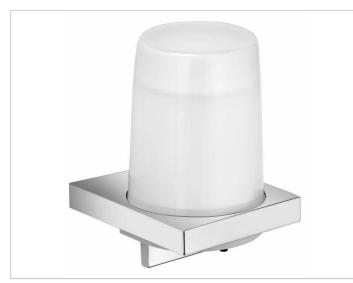

### **PRODUCT ATTRIBUTES**

crystal glass matte, complete with holder and pump for liquid soap Capacity: approx. 6.09 oz Dosage: approx. 0.02 oz/stroke

#### SURFACE

chrome-plated

#### **SPECIFICATIONS**

KEUCO EDITION 11 111520190000 lotion dispenser complete with holder and pump Chromed holder for lotion dispenser, frosted crystal glass, clean and clear-cut design into geometric shapes, easy to clean, for liquid soap Holder with tumbler - frosted crystal glass Item no. 111520090000 Capacity 180 ml, dose 0.5 ml / stroke Height 137 mm, width 86 mm, 105 mm, Comes with corrosion resistant mounting hardware