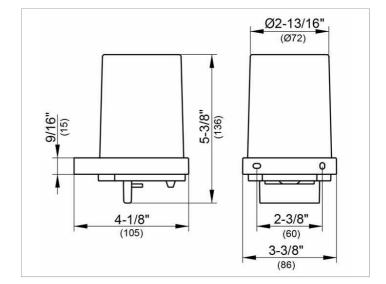

#### DRAWING

#### **SPECIFICATIONS**

KEUCO EDITION 11 111520190000 lotion dispenser complete with holder and pump Chromed holder for lotion dispenser, frosted crystal glass, clean and clear-cut design into geometric shapes, easy to clean, for liquid soap Holder with tumbler - frosted crystal glass Item no. 111520090000 Capacity 180 ml, dose 0.5 ml / stroke Height 137 mm, width 86 mm, 105 mm, Comes with corrosion resistant mounting hardware