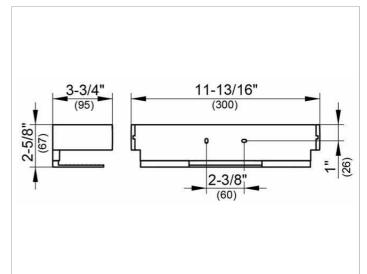

#### SPECIFICATIONS

DRAWING

KEUCO EDITION 11 sponge basket for wall mounting 11158010000 Shower basket with aluminum Silver anodized aluminum/high-gloss chromed in a clear-cut design and geometric shape, easy to clean, Depth 95 mm, width 300, height 67 mm, hole distance 60 mm Comes with corrosion resistant mounting hardware