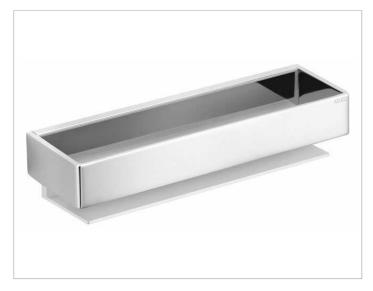

#### PRODUCT

#### SURFACE

aluminium silver anodized (E6 EV1)/chrome-plated

#### SPECIFICATIONS

DRAWING

KEUCO EDITION 11 sponge basket for wall mounting 11158010000 Shower basket with aluminum Silver anodized aluminum/high-gloss chromed in a clear-cut design and geometric shape, easy to clean, Depth 95 mm, width 300, height 67 mm, hole distance 60 mm Comes with corrosion resistant mounting hardware