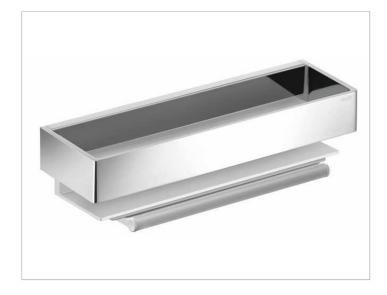

### **PRODUCT**

## **PRODUCT ATTRIBUTES**

with integrated squeegee

### **SURFACE**

aluminium silver anodized (E6 EV1)/chrome-plated

Warranty: KEUCO products are covered by a 5-year manufacturer's warranty, in effect from the date of purchase. During this time, proven product defects will be remedied free of charge. Warranty claims must be filed in writing, including a detailed description of the defect immediately after a defect has occurred. For a copy of our detailed product warranty policy, please contact us at office-usa@keuco.com.