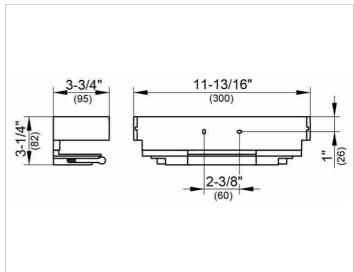

# PRODUCT DATA SHEET



# Edition 11 11159010000 Shower basket

### **PRODUCT**



#### **DRAWING**



## **PRODUCT ATTRIBUTES**

with integrated squeegee

### **SURFACE**

aluminium silver anodized (E6 EV1)/chrome-plated

Warranty: KEUCO products are covered by a 5-year manufacturer's warranty, in effect from the date of purchase. During this time, proven product defects will be remedied free of charge. Warranty claims must be filed in writing, including a detailed description of the defect immediately after a defect has occurred. For a copy of our detailed product warranty policy, please contact us at office-usa@keuco.com.

Installation: KEUCO products must be installed by a qualified professional in accordance with the respective installation guidelines and any applicable federal / local building codes and regulations.