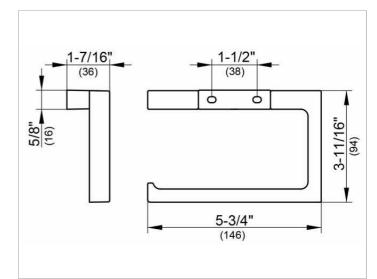

#### PRODUCT

DRAWING

#### **SPECIFICATIONS**

KEUCO EDITION 11 toilet paper holder 11162010000 chromed toilet paper holder in a clear-cut design and geometric shapes, easy to clean, wall-mount open design for rolls up to 120 mm Width 146 mm, height 94 mm, overhang 36 mm delivery with corrosion resistant mounting hardware