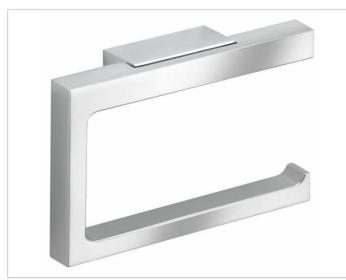

#### **SPECIFICATIONS**

KEUCO EDITION 11 toilet paper holder 11162010000 chromed toilet paper holder in a clear-cut design and geometric shapes, easy to clean, wall-mount open design for rolls up to 120 mm Width 146 mm, height 94 mm, overhang 36 mm delivery with corrosion resistant mounting hardware