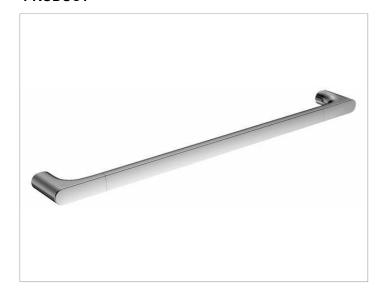

#### **PRODUCT**

## **SURFACE**

chrome-plated

### **SPECIFICATIONS**

KEUCO Edition 400 towel rail , 11501010600 chrome-plated towel rail sculptural design, antistatic, easy to clean, axial dimension 568 mm, total width of 600 mm, depth 71 mm, the towel rail is fitted concealed, delivery includes anti-corrosion fixings