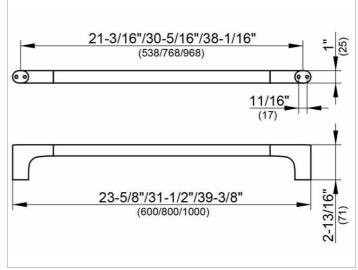

## **DIMENSION**

23,62"

### **DRAWING**

### **SPECIFICATIONS**

KEUCO Edition 400 towel rail , 11501010600 chrome-plated towel rail sculptural design, antistatic, easy to clean, axial dimension 568 mm, total width of 600 mm, depth 71 mm, the towel rail is fitted concealed, delivery includes anti-corrosion fixings