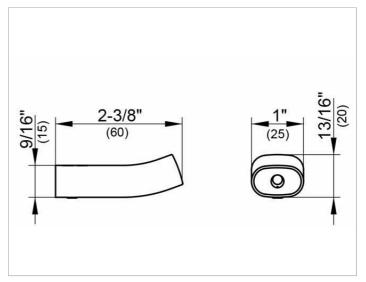

#### **DRAWING**

### **SPECIFICATIONS**

KEUCO Edition 400 towel hook, 11514010000 chrome-plated towel hook, sculptural design, with slightly rounded edges, hook head slightly angled, easy to clean, depth 60 mm, width 25 mm, total height 20 mm, the towel hook is fitted concealed, delivery includes anti-corrosion fixings