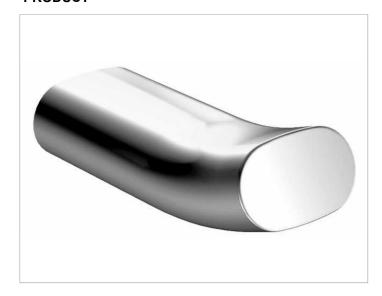

#### **PRODUCT**

### **SPECIFICATIONS**

KEUCO Edition 400 towel hook, 11514010000 chrome-plated towel hook, sculptural design, with slightly rounded edges, hook head slightly angled, easy to clean, depth 60 mm, width 25 mm, total height 20 mm, the towel hook is fitted concealed, delivery includes anti-corrosion fixings