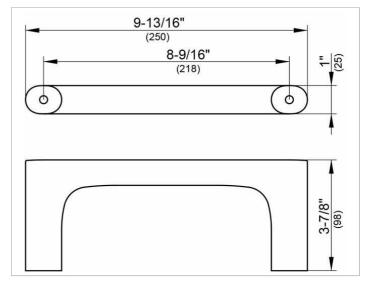

### DRAWING

### SPECIFICATIONS

KEUCO Edition 400 towel ring, 11521010000 chrome-plated towel ring, sculptural design, with slightly rounded edges, closed, rectangular outline, rounded at the lower corners, antistatic, easy to clean, depth 98 mm, width 250 mm, height 25 mm, the towel ring is fitted concealed, delivery included anti-corrosion fixings