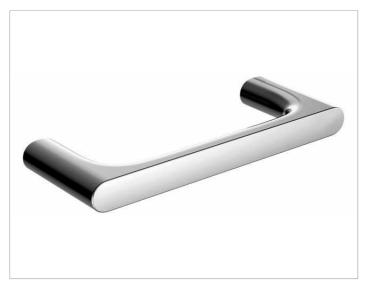

### Edition 400

11521010000 Towel ring

### SURFACE

chrome-plated

### SPECIFICATIONS

KEUCO Edition 400 towel ring, 11521010000 chrome-plated towel ring, sculptural design, with slightly rounded edges, closed, rectangular outline, rounded at the lower corners, antistatic, easy to clean, depth 98 mm, width 250 mm, height 25 mm, the towel ring is fitted concealed, delivery included anti-corrosion fixings