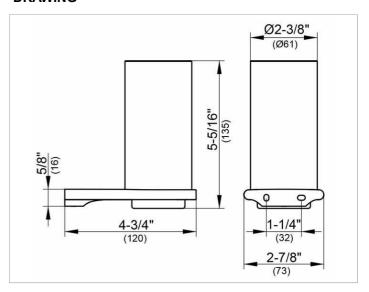

### **DRAWING**

### **SPECIFICATIONS**

KEUCO Edition tumbler holder, 11550019000 tumbler holder in sculptural design, chrome-plated holder with slightly rounded edges, complete with crystal glass, easy to clean, width 73 mm, heigth 133 mm, depth 120 mm, the holder is fitted concealed, delivery includes anti-corrosion fixings