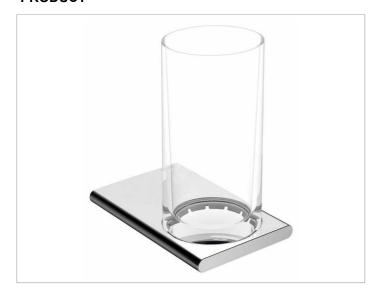

### **PRODUCT**

## **PRODUCT ATTRIBUTES**

complete with crystal glass

## **SURFACE**

chrome-plated

### **SPECIFICATIONS**

KEUCO Edition tumbler holder, 11550019000 tumbler holder in sculptural design, chrome-plated holder with slightly rounded edges, complete with crystal glass, easy to clean, width 73 mm, heigth 133 mm, depth 120 mm, the holder is fitted concealed, delivery includes anti-corrosion fixings