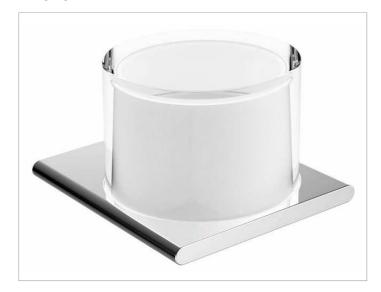

#### **PRODUCT**

#### **PRODUCT ATTRIBUTES**

crystal glass matte, complete with holder and pump for liquid soap Capacity: approx. 5.07 oz Dosage: approx. 0.02 oz/stroke

## **SURFACE**

chrome-plated