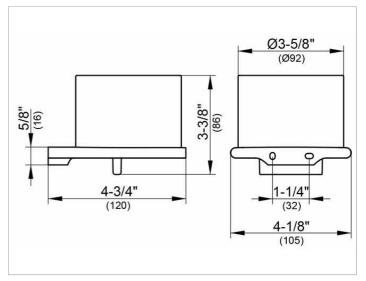

#### **DRAWING**

## **SPECIFICATIONS**

KEUCO Edition 400 lotion dispenser, 11552019000 lotion dispenser in sculptural design, chrome-plated holder with slightly rounded edges, wall mounted for liquid soap, complete with crystal glass, matt, high-quality and durable pump, capacity approx. 150 ml, dosage approx. 0,5 ml/stroke, total height 86 mm, depth 120 mm, width 105 mm, the lotion dispenser is fitted concealed, delivery includes anti-corrosion fixings