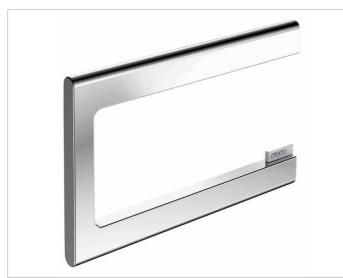

#### PRODUCT ATTRIBUTES

open form for 3-15/16 / 4-3/4 inches wide paper rolls

#### SURFACE

chrome-plated

#### **SPECIFICATIONS**

KEUCO Edition 400 Toilet paper holder, 11562010000 chrome-plated toilet paper holder, sculptural design, easy to clean, wall-mounted, with concealed bearing, open form, for 100/120 mm wide paper rolls, width 160 mm, heigth 106 mm, depth 13 mm, the toilet paper holder is fitted concealed, delivery included anti-corrosion fixings