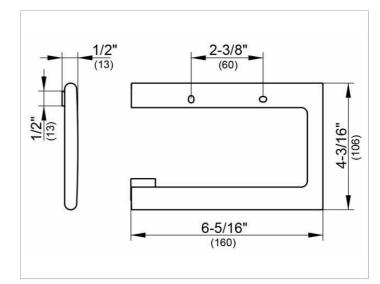

#### PRODUCT

DRAWING

#### **SPECIFICATIONS**

KEUCO Edition 400 Toilet paper holder, 11562010000 chrome-plated toilet paper holder, sculptural design, easy to clean, wall-mounted, with concealed bearing, open form, for 100/120 mm wide paper rolls, width 160 mm, heigth 106 mm, depth 13 mm, the toilet paper holder is fitted concealed, delivery included anti-corrosion fixings