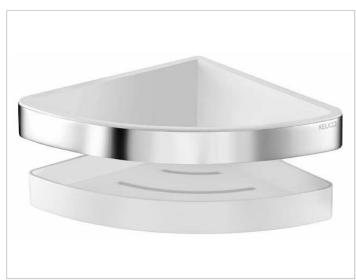

## **Collection Moll**

12757010000 Shower basket for corner installation

## **PRODUCT ATTRIBUTES**

two parts: metal bracket and detachable synthetic insert, soap resistant, shatterproof, UV-protected

#### SURFACE

chrome-plated/white

#### **SPECIFICATIONS**

KEUCO COLLECTION MOLL shower basket for corner, wall mounted 12757010000 Chrome-plated metal basket with removable, soap resistant, break-proof and UV- protected, white, easy to clean Total depth 180 mm, height 80 mm, leg length 180 mm The shower basket is fitted with four hidden fixing points