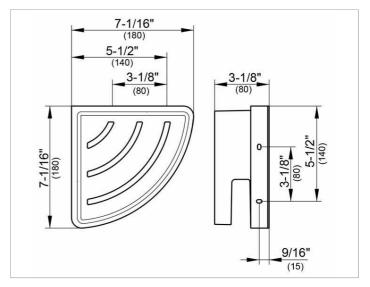

# PRODUCT

### DRAWING

#### **SPECIFICATIONS**

KEUCO COLLECTION MOLL shower basket for corner, wall mounted 12757010000 Chrome-plated metal basket with removable, soap resistant, break-proof and UV- protected, white, easy to clean Total depth 180 mm, height 80 mm, leg length 180 mm The shower basket is fitted with four hidden fixing points