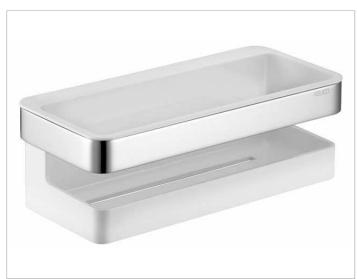

## PRODUCT

KEUC

## **PRODUCT ATTRIBUTES**

two parts: metal bracket and detachable synthetic insert, soap resistant, shatterproof, UV-protected

#### SURFACE

chrome-plated/white

#### SPECIFICATIONS

KEUCO COLLECTION MOLL shower basket, wall mounted 12758010000 Chrome-plated metal basket with removable, soap resistant, break-proof and UV- protected, white, easy to clean Total depth 110 mm, height 80 mm, total width 240 mm The shower basket is fitted with 2 hidden fixing points incl. corrosion-free mounting material