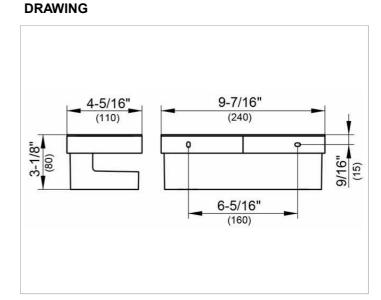

#### SPECIFICATIONS

KEUCO COLLECTION MOLL shower basket, wall mounted 12758010000 Chrome-plated metal basket with removable, soap resistant, break-proof and UV- protected, white, easy to clean Total depth 110 mm, height 80 mm, total width 240 mm The shower basket is fitted with 2 hidden fixing points incl. corrosion-free mounting material