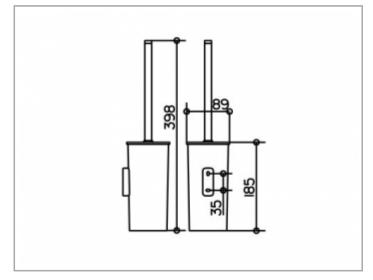

### SPECIFICATIONS

KEUCO COLLECTION MOLL toilet brush set 12764010100 Toilet brush set in an esthetic design with slightly rounded edges. with lid. wall mounted model. synthetic insert. mat. white. brush with lid. white. with chrome-plated handle and spare brush head. white. Total height 398 mm. diameter 89 mm. Projection 98 mm The toilet brush set is fitted with 2 hidden fixing points Incl. corrosion-free mounting material