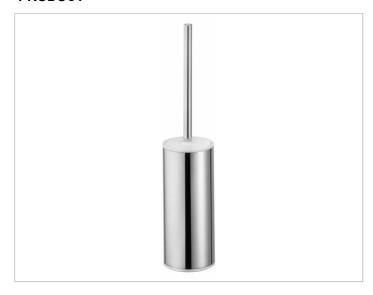

### **PRODUCT**

## **PRODUCT ATTRIBUTES**

complete with opaque synthetic insert, brush with handle and lid, spare brush head

### **SURFACE**

chrome-plated/white