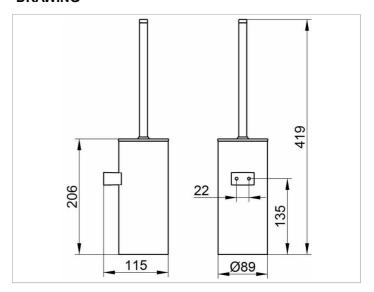

### **DRAWING**

## **SPECIFICATIONS**

KEUCO COLLECTION MOLL toilet brush set 12769010101
Toilet brush set in an esthetic design with slightly rounded edges, with lid, wall mounted model, chrome, synthetic insert, mat, anthracite, brush with lid, anthracite, with chrome-plated handle and spare brush head, anthracite,
Total height 419 mm, diameter 88 mm, Projection 115 mm
The toilet brush set is fitted with 2 hidden fixing points incl. corrosion-free mounting material

## **SPECIFICATIONS**

KEUCO COLLECTION MOLL toilet brush set 12769010100 Toilet brush set in an esthetic design with slightly rounded edges, with lid, wall mounted model, chrome,

synthetic insert, mat, white,