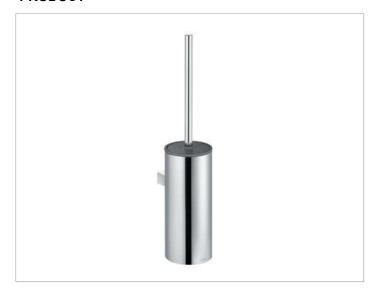

### **PRODUCT**

## **PRODUCT ATTRIBUTES**

complete with opaque synthetic insert, brush with handle and lid, spare brush head

### **SURFACE**

chrome-plated/anthracite