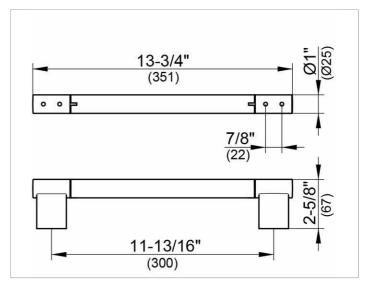

#### **DRAWING**

### **SPECIFICATIONS**

KEUCO PLAN grab rail 14907010000 Chrome-plated grab rail, in a stylish yet functional design Load bearing up to 253 lb, anti static, easy to clean Centre to centre 11-13/16" with overall width of 13-3/4" Depth 2-5/8"