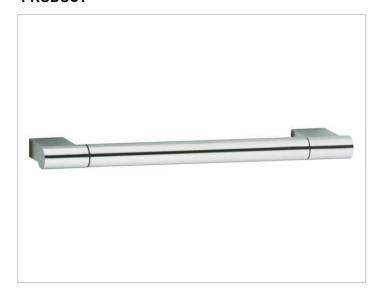

#### **PRODUCT**

### **SURFACE**

chrome-plated

### **SPECIFICATIONS**

KEUCO PLAN grab rail 14907010000 Chrome-plated grab rail, in a stylish yet functional design Load bearing up to 253 lb, anti static, easy to clean Centre to centre 11-13/16" with overall width of 13-3/4" Depth 2-5/8"