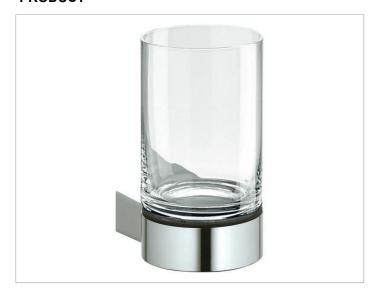

### **PRODUCT**

## **PRODUCT ATTRIBUTES**

complete with crystal glass tumbler

## **SURFACE**

chrome-plated

### **SPECIFICATIONS**

KEUCO PLAN tumbler holder 14950019000 Chrome-plated tumbler holder in a stylish yet functional design Complete with crystal glass tumbler (diameter 66 mm), easy to clean, Width 66 mm, height 116 mm, projection 93 mm The tumbler holder is fitted with 2 hidden fixing points incl. corrosion-free mounting material