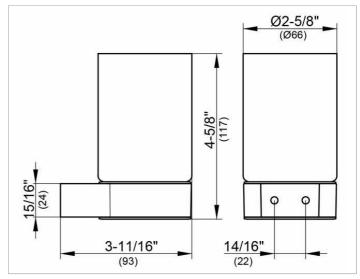

### **DRAWING**

### **SPECIFICATIONS**

KEUCO PLAN tumbler holder 14950019000 Chrome-plated tumbler holder in a stylish yet functional design Complete with crystal glass tumbler (diameter 66 mm), easy to clean, Width 66 mm, height 116 mm, projection 93 mm The tumbler holder is fitted with 2 hidden fixing points incl. corrosion-free mounting material