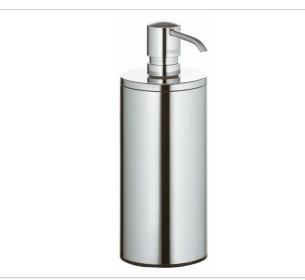

## PRODUCT

## **SPECIFICATIONS**

KEUCO PLAN lotion dispenser 14952170100, table model (250 ml) Aluminum silver anodized (E6 EV1) lotion dispenser in a stylish yet functional design Table model complete with a removable synthetic insert