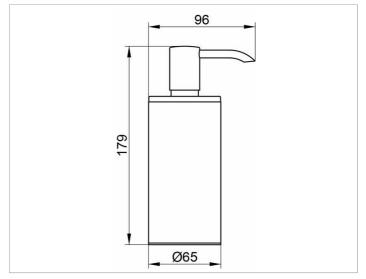

# KEUCO

### Plan

14952170100 Lotion dispenser

## PRODUCT



# DRAWING



# **PRODUCT ATTRIBUTES**

table model with synthetic insert and pump Capacity: approx. 250 ml Dosage: approx. 0,5 ml/stroke

#### SURFACE

aluminium silver anodized (E6 EV1)

## **SPECIFICATIONS**

KEUCO PLAN lotion dispenser 14952170100, table model (250 ml) Aluminum silver anodized (E6 EV1) lotion dispenser in a stylish yet functional design Table model complete with a removable synthetic insert

For easy cleaning and filling, An exchangeable, high-class and long-lasting pump,

An exchangeable, high-class and long-lasting pump, Capacity: 250 ml, for standard liquid soap, Dosage: approx. 0.5 ml/stroke,

Base diameter: 65 mm, height 178 mm, projection 96 mm