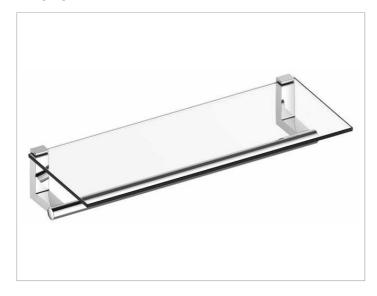

#### **PRODUCT**

### **PRODUCT ATTRIBUTES**

shelf made of tempered glass (ESG)

### **SURFACE**

stainless steel/stainless steel finish