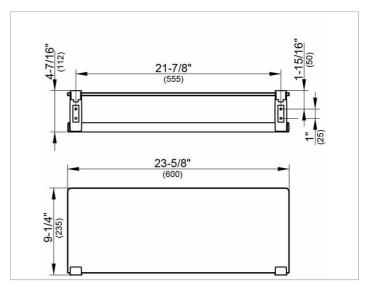

#### **DRAWING**

# **DIMENSION**

23,62"

Warranty: KEUCO products are covered by a 5-year manufacturer's warranty, in effect from the date of purchase. During this time, proven product defects will be remedied free of charge. Warranty claims must be filed in writing, including a detailed description of the defect immediately after a defect has occurred. For a copy of our detailed product warranty policy, please contact us at office-usa@keuco.com.