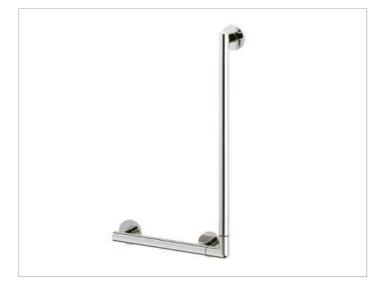

# PRODUCT DATA SHEET

Plan Care 35906011224 Angle bar 90°

## **PRODUCT ATTRIBUTES**

may be used on the left or right