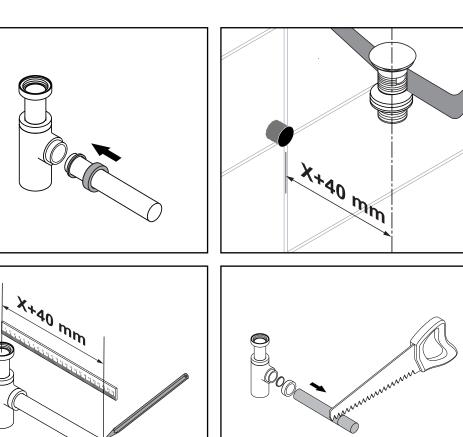

is warranty is extended to the original consumer owner, but does not cover installation or any other labor charges. In no event shall KIBI be liable for any incidental, consequential or special damages, installation cost, labor, travel time, freight costs incurred, lost profits, or contingent liabilities. KIBI makes no representation that its products comply with any or all local building or plumbing codes. It is the consumer's responsibility to determine local code compliance.



# **Installation Guide**



**KBT101** 

### DIMENSIONS







| 1 | Inlet Tailpiece  |
|---|------------------|
| 2 | Inlet Nut        |
| 3 | Bottle Trap Body |
| 4 | Trap Eye         |
| 5 | O-Ring           |
| 6 | Outlet Nut       |
| 7 | Tube             |
| 8 | Flange           |
| 9 | Plug             |