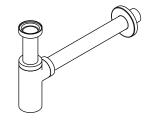

### DIMENSIONS

| 1 | Inlet Tailpiece  |
|---|------------------|
| 2 | Inlet Nut        |
| 3 | Bottle Trap Body |
| 4 | Trap Eye         |
| 5 | O-Ring           |
| 6 | Outlet Nut       |
| 7 | Tube             |
| 8 | Flange           |
| 9 | Plug             |