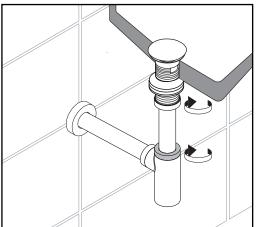

### DIMENSIONS

| 1 | Inlet Tailpiece  |
|---|------------------|
| 2 | Inlet Nut        |
| 3 | Bottle Trap Body |
| 4 | Trap Eye         |
| 5 | O-Ring           |
| 6 | Outlet Nut       |
| 7 | Tube             |
| 8 | Flange           |
| 9 | Plug             |