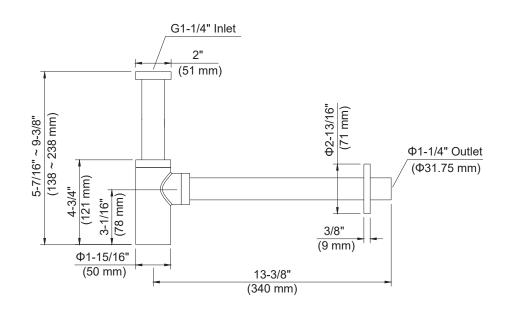

### DIMENSIONS

| 1 | Inlet Tailpiece  |
|---|------------------|
| 2 | Inlet Nut        |
| 3 | Bottle Trap Body |
| 4 | Trap Eye         |
| 5 | O-Ring           |
| 6 | Outlet Nut       |
| 7 | Tube             |
| 8 | Flange           |
| 9 | Plug             |