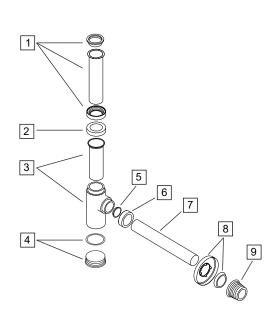

### DIMENSIONS

| 1 | Inlet Tailpiece  |
|---|------------------|
| 2 | Inlet Nut        |
| 3 | Bottle Trap Body |
| 4 | Trap Eye         |
| 5 | O-Ring           |
| 6 | Outlet Nut       |
| 7 | Tube             |
| 8 | Flange           |
| 9 | Plug             |