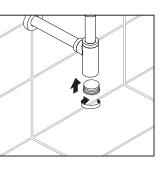

### DIMENSIONS

| 1 | Inlet Tailpiece  |
|---|------------------|
| 2 | Inlet Nut        |
| 3 | Bottle Trap Body |
| 4 | Trap Eye         |
| 5 | O-Ring           |
| 6 | Outlet Nut       |
| 7 | Tube             |
| 8 | Flange           |
| 9 | Plug             |