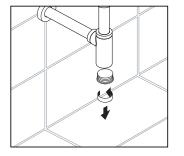

### DIMENSIONS

| 1 | Inlet Tailpiece  |
|---|------------------|
| 2 | Inlet Nut        |
| 3 | Bottle Trap Body |
| 4 | Trap Eye         |
| 5 | O-Ring           |
| 6 | Outlet Nut       |
| 7 | Tube             |
| 8 | Flange           |
| 9 | Plug             |