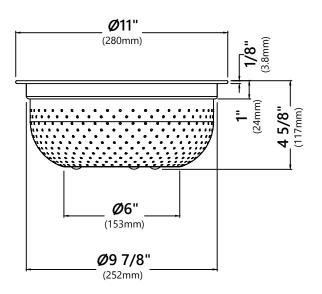

# Colander Dimensions

Overall Dimensions: 11" x 4 5/8"

### Features

- Durable 304 Stainless Steel Construction
- Satin Polish
- Designed to Use with the KAB-103, KAB-104 and KAB-105 Accessories Boards
- Included with the BAC-100, KAC-103, KAC-104, KAC-105, KAC-1003, KAC-1004 and KAC-1005 Accessories Boards
- Included with KWU120-45 kitchen sink