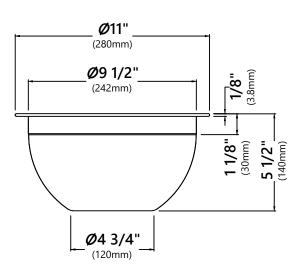

## Bowl Dimensions

Overall Dimensions: 11" x 5 1/2"

### Features

- Durable 304 Stainless Steel Construction
- Satin Polish
- Designed to Use with KAB-103, KAB-104 and KAB-105 Accessories Boards
- Included with the KWU120-45 kitchen sink