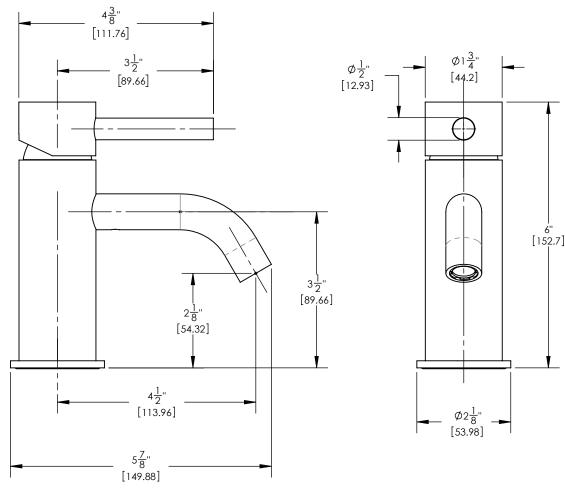

# TECHNICAL DETAILS

ADA Compliance: Yes Deck Thickness Maximum: 2" Deck Thickness Minimum: 1/8" Fitting Hole Diameter: 1 1/8" Number of Holes: One Number of Handles: One Handle Spread Maximum: 12" Handle Spread Minimum: 8" Handle Turn Angle: Quarter Turn Spout Reach: 4 1/2" Spout Height: 6" Inlet Connection Type: Male 1/2" NPSM Installation Type: Deck Mounted Primary Material: Brass Valve Material: Ceramic Flow Restriction: 1.2 gpm Water Pressure Maximum: 85 PSI Water Pressure Minimum: 20 PSI Water Pressure Recommended: 60 PSI

### PRODUCT DIMENSIONS