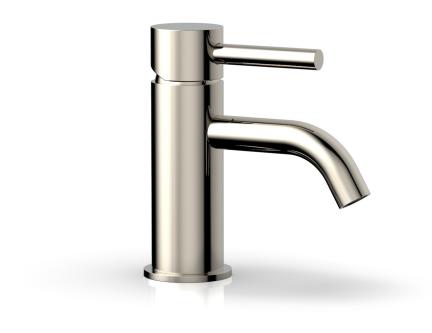

# PRODUCT FEATURES

Style: Contemporary

Collection: Basic II

Temperature Controlled By Handles

Lever Handle