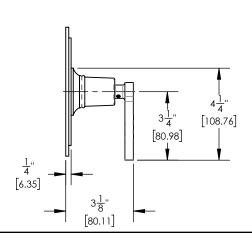

501-22



# PRODUCT FEATURES

- Style: Traditional
- Collection: Hex Modern
- Temperature Controlled By Pressure Balance
- Lever Handles

.

# ■ TECHNICAL DETAILS

ADA Compliance: Yes
Access Hole Diameter: 5"
Handle Turn Angle: 115°
Installation Type: Wall Mounted
Primary Material: Brass
Valve Material: Ceramic
Flow Restriction: 1.8 gpm
Water Pressure Maximum: 85 PSI
Water Pressure Minimum: 20 PSI
Water Pressure Recommended: 60 PSI

### PRODUCT DIMENSIONS









#### www. phylrich.com

1261 Logan Avenue, Costa Mesa, California 92626. Phone: 714.361.4800 Fax: 714.617.3120

## **CODES & STANDARDS**

ASME A112.181/ CSA B1251, ASME 112.18.2/ CSA B125.2, ANSI NSF, CEC

## WARRANTY