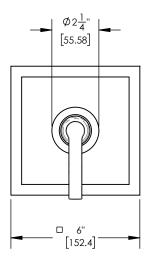

501-22



# PRODUCT FEATURES

- Style: Traditional
- Collection: Hex Modern
- Temperature Controlled By Pressure Balance
- Lever Handles

.

# ■ TECHNICAL DETAILS

ADA Compliance: Yes
Access Hole Diameter: 5"
Handle Turn Angle: 115°
Installation Type: Wall Mounted
Primary Material: Brass
Valve Material: Ceramic
Flow Restriction: 1.8 gpm
Water Pressure Maximum: 85 PSI
Water Pressure Minimum: 20 PSI
Water Pressure Recommended: 60 PSI

### PRODUCT DIMENSIONS









#### www. phylrich.com

1261 Logan Avenue, Costa Mesa, California 92626. Phone: 714.361.4800 Fax: 714.617.3120

## **CODES & STANDARDS**

ASME A112.181/ CSA B1251, ASME 112.18.2/ CSA B125.2, ANSI NSF, CEC

## WARRANTY