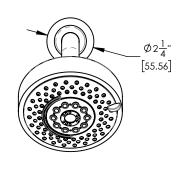

501-22



# PRODUCT FEATURES

- Style: Traditional
- Collection: Hex Modern
- Temperature Controlled By Pressure Balance
- Lever Handles

.

# ■ TECHNICAL DETAILS

ADA Compliance: Yes
Access Hole Diameter: 5"
Handle Turn Angle: 115°
Installation Type: Wall Mounted
Primary Material: Brass
Valve Material: Ceramic
Flow Restriction: 1.8 gpm
Water Pressure Maximum: 85 PSI
Water Pressure Minimum: 20 PSI
Water Pressure Recommended: 60 PSI

### PRODUCT DIMENSIONS









#### www. phylrich.com

1261 Logan Avenue, Costa Mesa, California 92626. Phone: 714.361.4800 Fax: 714.617.3120

## **CODES & STANDARDS**

ASME A112.181/ CSA B1251, ASME 112.18.2/ CSA B125.2, ANSI NSF, CEC

## WARRANTY