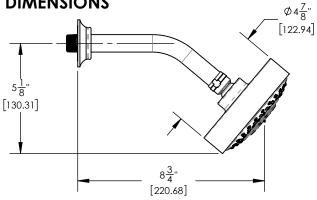

501-22



# PRODUCT FEATURES

- Style: Traditional
- Collection: Hex Modern
- Temperature Controlled By Pressure Balance
- Lever Handles

.

# ■ TECHNICAL DETAILS

ADA Compliance: Yes
Access Hole Diameter: 5"
Handle Turn Angle: 115°
Installation Type: Wall Mounted
Primary Material: Brass
Valve Material: Ceramic
Flow Restriction: 1.8 gpm
Water Pressure Maximum: 85 PSI
Water Pressure Minimum: 20 PSI
Water Pressure Recommended: 60 PSI

### PRODUCT DIMENSIONS









#### www. phylrich.com

1261 Logan Avenue, Costa Mesa, California 92626. Phone: 714.361.4800 Fax: 714.617.3120

## **CODES & STANDARDS**

ASME A112.181/ CSA B1251, ASME 112.18.2/ CSA B125.2, ANSI NSF, CEC

## WARRANTY