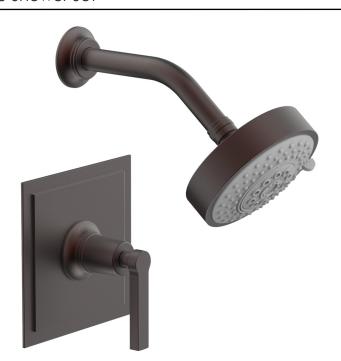

# PRODUCT FEATURES

- Style: Traditional
- Collection: Hex Modern
- Temperature Controlled By Pressure Balance
- Lever Handles

.