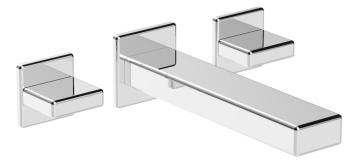

## Wall Tub Set with Blade Handles

290-56

#### **PRODUCT FEATURES**

- Style: Contemporary
- Collection: Mix
- Temperature Controlled By Handles
- Blade Handles