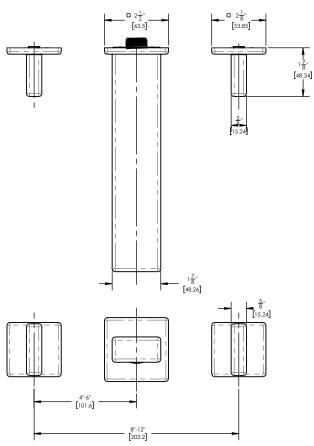

## **TECHNICAL DETAILS**

ADA Compliance: Yes Fitting Hole Diameter: 1 1/8" Number of Holes: Three Hole Number of Handles: Two Handle Turn Angle: Quarter Turn Spout Reach: 8" Installation Type: Wall Mounted Primary Material: Brass Valve Material: Ceramic Flow Restriction: Full Flow Water Pressure Maximum: 85 PSI Water Pressure Minimum: 20 PSI Water Pressure Recommended: 60 PSI