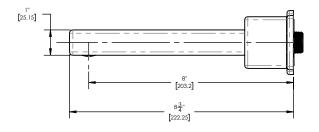

## **TECHNICAL DETAILS**

ADA Compliance: Yes Fitting Hole Diameter: 1 1/8" Number of Holes: Three Hole Number of Handles: Two Handle Turn Angle: Quarter Turn Spout Reach: 8" Installation Type: Wall Mounted Primary Material: Brass Valve Material: Ceramic Flow Restriction: Full Flow Water Pressure Maximum: 85 PSI Water Pressure Minimum: 20 PSI Water Pressure Recommended: 60 PSI