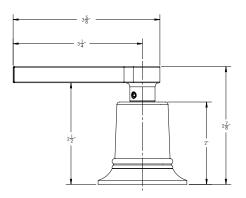

# **TECHNICAL DETAILS**

ADA Compliance: Yes Deck Thickness Maximum: 2" Deck Thickness Minimum: 1/8" Fitting Hole Diameter: 1 1/8" Number of Holes: 6 Number of Handles: 2 Handle Spread Maximum: 12" Handle Spread Minimum: 8" Handle Turn Angle: Quarter Turn Inlet Connection Type: Male 3/4" NPT Installation Type: Deck Mounted Primary Material: Brass Valve Material: Ceramic Flow Restriction: Full Flow Water Pressure Maximum: 85 PSI Water Pressure Minimum: 20 PSI Water Pressure Recommended: 60 PSI