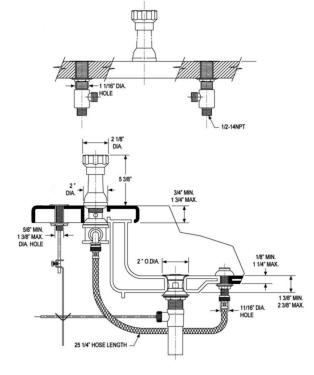

# **TECHNICAL DETAILS**

ADA Compliance: Yes Deck Thickness Maximum: 2" Deck Thickness Minimum: 1/8" Fitting Hole Diameter: 1 1/8" Number of Holes: 6 Number of Handles: 2 Handle Spread Maximum: 12" Handle Spread Minimum: 8" Handle Turn Angle: Quarter Turn Inlet Connection Type: Male 3/4" NPT Installation Type: Deck Mounted Primary Material: Brass Valve Material: Ceramic Flow Restriction: Full Flow Water Pressure Maximum: 85 PSI Water Pressure Minimum: 20 PSI Water Pressure Recommended: 60 PSI