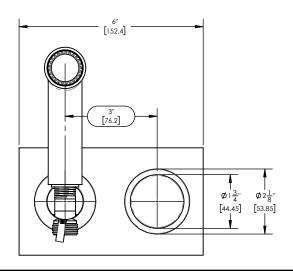

## PRODUCT DIMENSIONS

www. phylrich.com

1261 Logan Avenue, Costa Mesa, California 92626.

CODES & STANDARDS

Mechanical Warranty: 10 Years from date of purchase.

Finish Warranty: See catalog for further information.