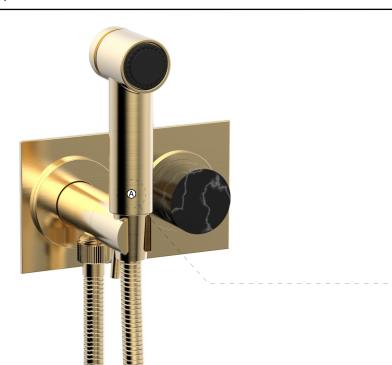

## - PRODUCT FEATURES

- Style: Contemporary
- Collection: Basic II
- Temperature Controlled By Handles
- Marble Handle

.

## ■ TECHNICAL DETAILS

Number of Handles: 1 Handle Turn Angle: Quarter Turn Installation Type: Wall Mounted Primary Material: Brass Valve Material: Ceramic Flow Restriction: 1.8 GPM Water Pressure Maximum: 85 PSI Water Pressure Minimum: 20 PSI Water Pressure Recommended: 60 PSI