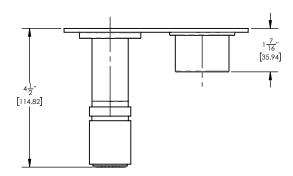

## PRODUCT DIMENSIONS

www. phylrich.com

1261 Logan Avenue, Costa Mesa, California 92626.

CODES & STANDARDS

Mechanical Warranty: 10 Years from date of purchase.

Finish Warranty: See catalog for further information.