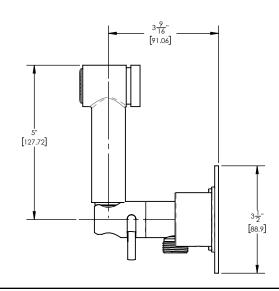

## PRODUCT DIMENSIONS

www. phylrich.com

1261 Logan Avenue, Costa Mesa, California 92626.

CODES & STANDARDS

Mechanical Warranty: 10 Years from date of purchase.

Finish Warranty: See catalog for further information.