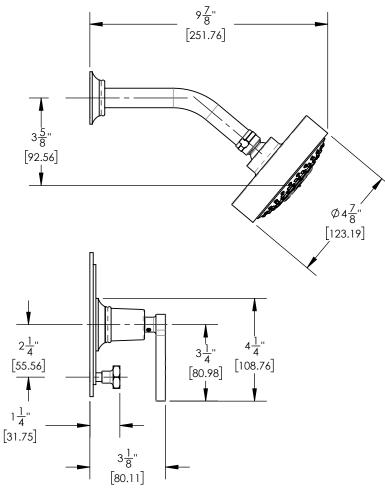

### TECHNICAL DETAILS

ADA Compliance: Yes Access Hole Diameter: 5" Handle Turn Angle: 115° Installation Type: Wall Mounted Primary Material: Brass Valve Material: Ceramic Flow Restriction: 1.8 gpm Water Pressure Maximum: 85 PSI Water Pressure Minimum: 20 PSI Water Pressure Recommended: 60 PSI