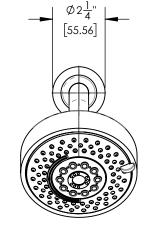

### TECHNICAL DETAILS

ADA Compliance: Yes Access Hole Diameter: 5" Handle Turn Angle: 115° Installation Type: Wall Mounted Primary Material: Brass Valve Material: Ceramic Flow Restriction: 1.8 gpm Water Pressure Maximum: 85 PSI Water Pressure Minimum: 20 PSI Water Pressure Recommended: 60 PSI