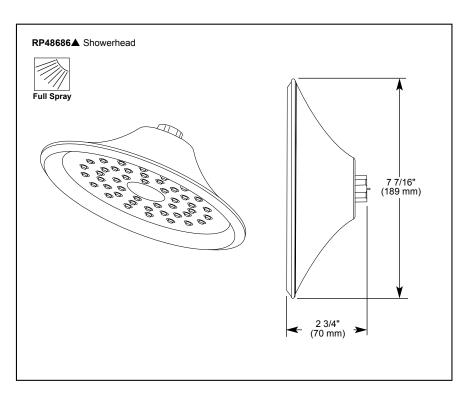

## Submitted Model No.: \_ Specific Features: \_\_\_\_\_

▲ Designate proper finish suffix

## **STANDARD SPECIFICATIONS:**

- Standard 1/2" pipe fitting
- Max. 2.00 gpm @ 80 psi, 7.6 L/min @ 550 kPa
- Wrench flats for tightening